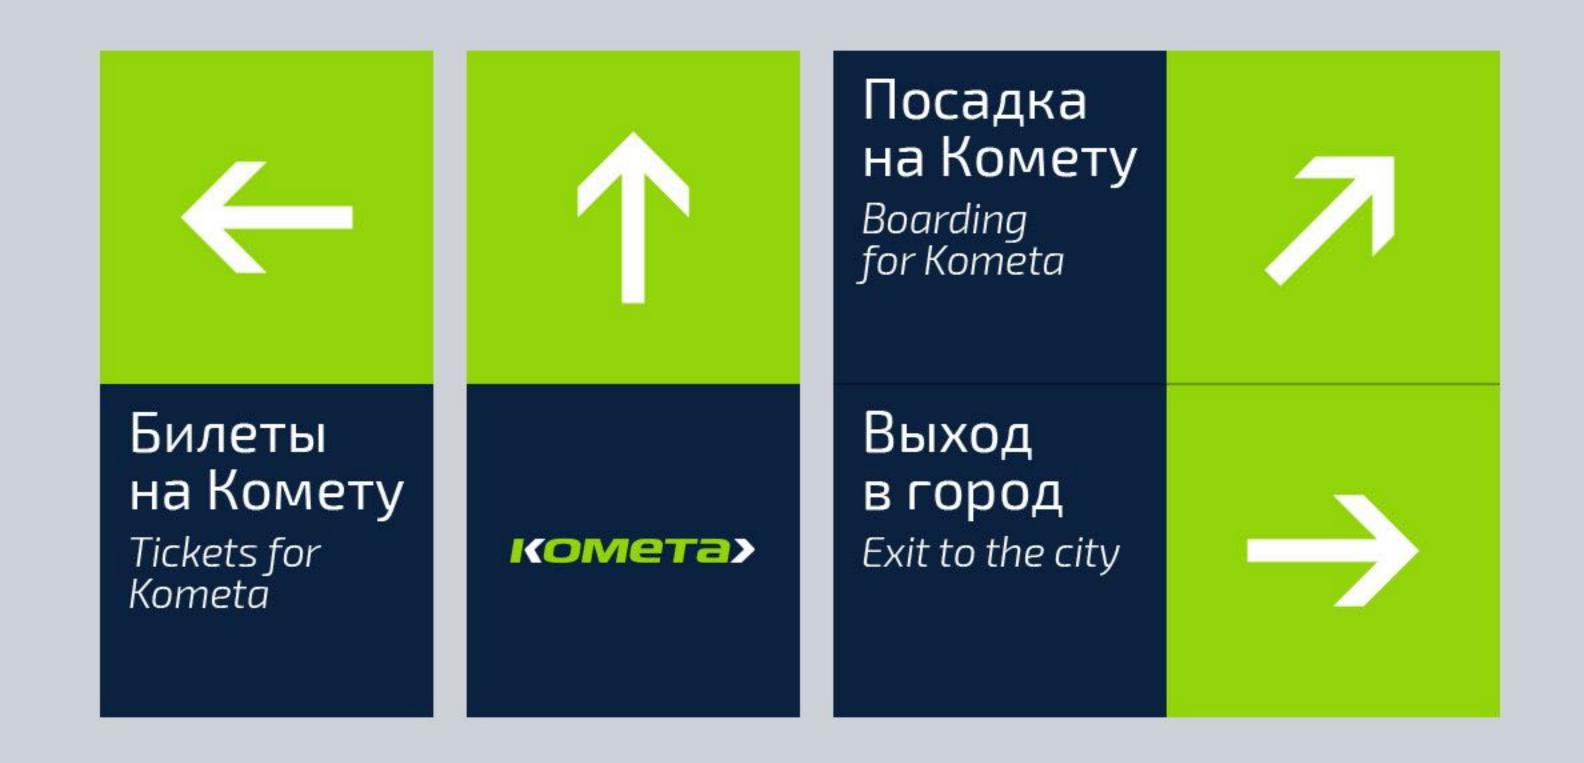

### Kometa Express Complex brand launch

#### Новости

Комета подводит итоги перевозок в 2018 году

06.08.2018 Более 20 тысяч пассажиров перевезла КОМЕТА за 2 летних месяца

02.07.2018
Более 9,3 тысяч человек воспользовались Кометой в июне